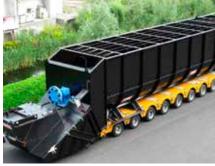

## PUMPING FLOOD PREVENTION

**PROJECT DESCRIPTION** Preparation of civil engineering guide plans, supply of 6 auger pumps with a capacity of 3m<sup>3</sup>/s each, 3 vertical pumps with a capacity of 3m<sup>3</sup>/s each, automated rough screening & fine screening (PS2), hydraulic valves & stop logs, lifting equipment, instrumentation, low voltage electrical panels, systems automation and monitoring, centralised remote control for the three pumping stations.