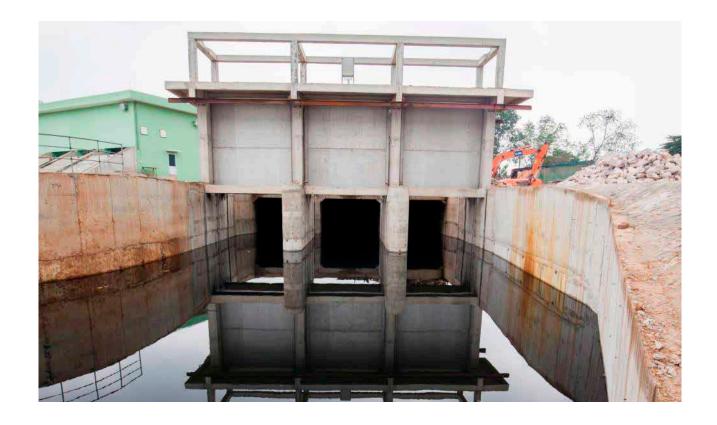

## PUMPING FLOOD PREVENTION

**PROJECT DESCRIPTION** Preparation of civil engineering guide plans, supply of 6 auger pumps with a capacity of 3m<sup>3</sup>/s each, 3 vertical pumps with a capacity of 3m<sup>3</sup>/s each, automated rough screening & fine screening (PS2), hydraulic valves & stop logs, lifting equipment, instrumentation, low voltage electrical panels, systems automation and monitoring, centralised remote control for the three pumping stations.