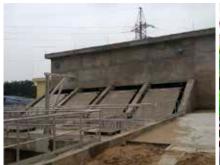

## PUMPING FLOOD PREVENTION

**PROJECT DESCRIPTION** Preparation of civil engineering guide plans, supply of 6 auger pumps with a capacity of 3m<sup>3</sup>/s each, 3 vertical pumps with a capacity of 3m<sup>3</sup>/s each, automated rough screening & fine screening (PS2), hydraulic valves & stop logs, lifting equipment, instrumentation, low voltage electrical panels, systems automation and monitoring, centralised remote control for the three pumping stations.