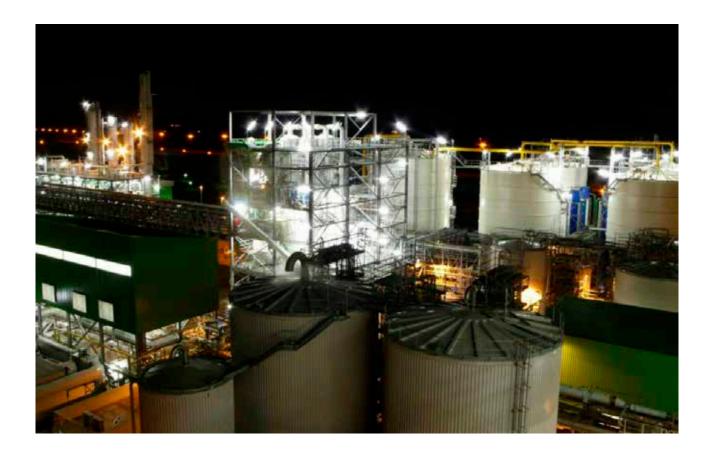

SITE Ghent
PRINCIPAL Eiffage Benelux
ENGINEERING FIRM De Smet Engineers & Contractors
CLIENT Alco Biofuel Gent
BUDGET +/- 2.300.000,00 euro

## ALCO BIOFUEL GHENT

**PROJECT DESCRIPTION** Complete electrical installation. Mounting of power supply boards and control panels, earthing, lighting. Wiring to motors, MCC's, instrumentation, medium voltage wiring, ATEX maintenance switches. Development and installation of on-site lighting and Profibus PA, ASI and fibre-optics communication network, instrument air, electrical engineering, commissioning and testing.